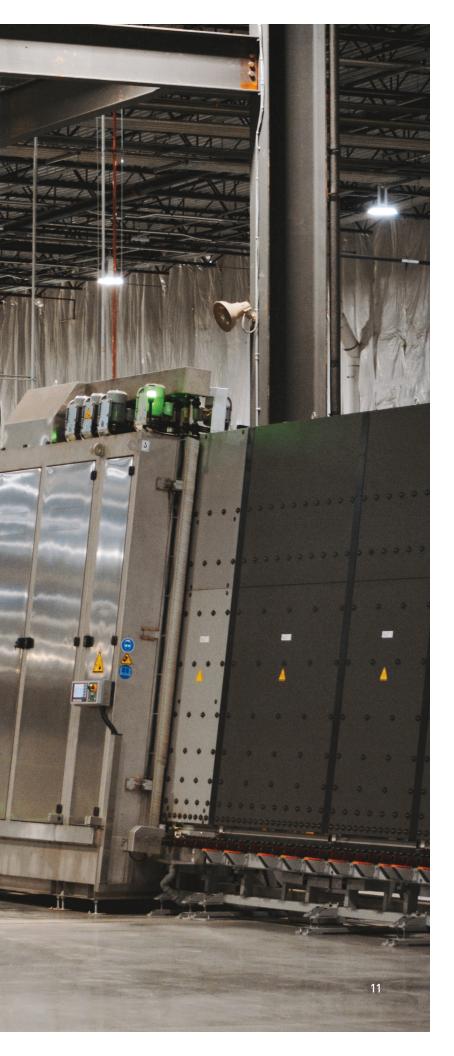

In 2022, the opportunity arose to expand to Dallas, Texas with a fully automated insulating glass facility, and so Blue Star Glass Texas was born. Blue Star's Dallas facility is the only fully automated insulating glass line in the United States.

### Proud to be home to the only fully-automated architectural IG line in the United States.

ĥ

10