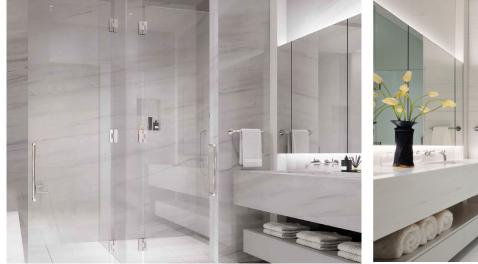

#### SHOWER DOORS

#### VARIETY OF GLASS TYPES

- Clear, Low Iron, Tinted, Acid Etch
- Specialty Acid-Etch

#### SHOWER COATINGS