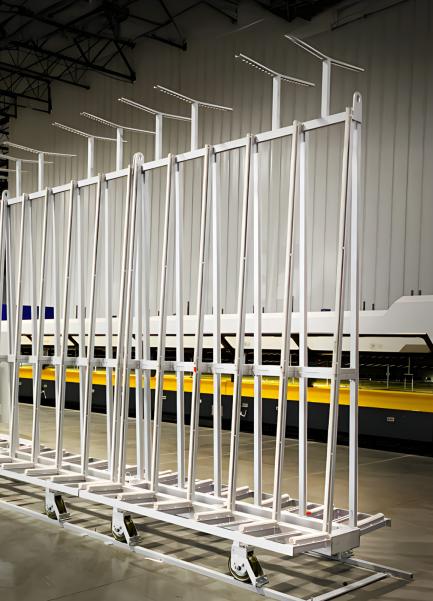

# **Our Difference**

Blue Star's growing fabrication capacity continuously increases efficiency. Our expanding portfolio of equipment includes:

- Completely Automated Lisec Insulating Glass Facility (only one in USA)
- Jumbo Fabrication Capabilities
- Glaston & LandGlass Tempering Furnaces
- Lite Sentry Osprey Systems (distortion & anisotropy quality scanner)
- Bottero Cutting Tables (High speed Low-E & Lami Tables)
- Intermac & Forvet CNC Machines (High-Speed, Volume & Precision)
- Bavelloni Edgers
- Automatic Ceramic Frit, Spandrel Roll Coat & Spray Painting Machines
- Lamination Lines
- Heat Soak Testing
- Ceramic Digital Printing
- Robotics
- Barcoded Production System (allowing for effortless progress tracking of each lite of glass by production and customer service teams keeping every customer in the loop)
- Custom-built & Integrated ARIA (Automatic Response & Insight Analytics)